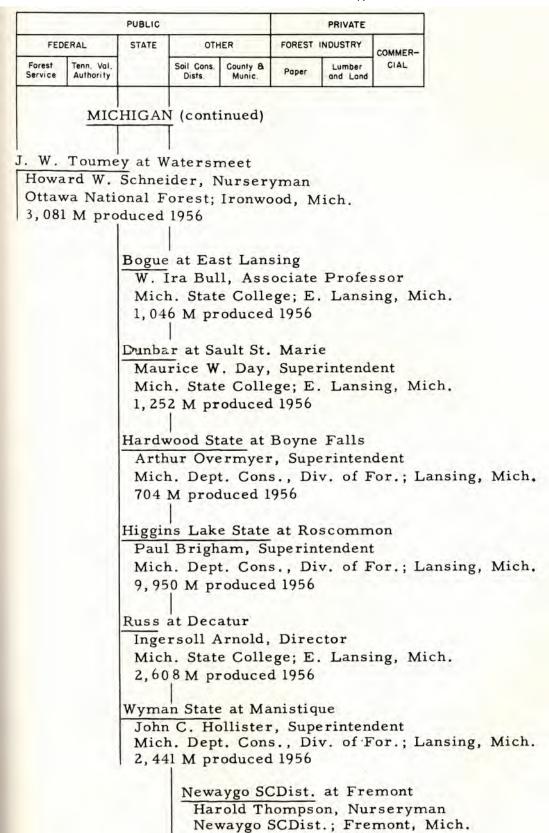

|
| hitte             | nden at                 | Wells                 | ston                                             |                               |                          |                    |                                                                                                                     |
| Edwa              | nden at<br>ard D.       | Cliffo                | rd, Nu                                           |                               |                          |                    |                                                                                                                     |

(Each nursery's some is indented so as to place its initial letter in the column for its class of ownership)



1,954 M produced 1956

Each nursery's name is indented so as to place its initial letter in the column for its class of ownership)

PUBLIC PRIVATE STATE FOREST INDUSTRY FEDERAL OTHER COMMER-Forest Tenn. Val. Soil Cons. County & Lumber CIAL Paper MICHIGAN (continued) North Muskegon SCDist. at Muskegon Carroll M. March, Nurseryman N. Muskegon SCDist.; Montague, Mich. 664 M produced 1956 South Muskegon SCDist. at Sullivan Olaf Hostad, Nurseryman S. Muskegon SCDist.; Fruitport, Mich. 500 M produced 1956 West Ottawa SCDist. at West Olive William Sinderman, Superintendent W. Ottawa SCDist.; Grand Haven, Mich. 1,531 M produced 1956 Lake Mary at Loretto (P.O. Iron Mt.) P. B. Thomas, Nursery Supervisor Kimberly-Clark of Mich. Inc.; Iron Mt., Mich. (First shipment will be made 1956-57) Armintrout'